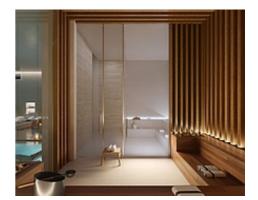

Reference: AP1410

• Bedrooms: 4

• Bathrooms: 4

• **Built Size:** 424 - 757 m <sup>2</sup>

• Terrace: 8 - 350 m <sup>2</sup>

similar, sophisticated home automation and two underground parking spaces and a storage room. It also boasts exceptional spa facilities, with a spacious indoor heated swimming pool with waterfall, fully equipped gymnasium, yoga room and a choice of wet and dry saunas.