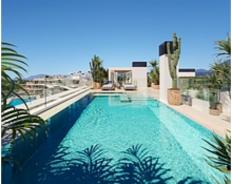

Reference: AP1410

• Bedrooms: 4

• Bathrooms: 4

• **Built Size:** 424 - 757 m <sup>2</sup>

• Terrace: 8 - 350 m <sup>2</sup>

similar, sophisticated home automation and two underground parking spaces and a storage room. It also boasts exceptional spa facilities, with a spacious indoor heated swimming pool with waterfall, fully equipped gymnasium, yoga room and a choice of wet and dry saunas.