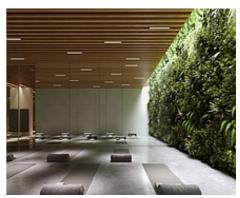

Reference: AP1410

• Bedrooms: 4

• Bathrooms: 4

• **Built Size:** 424 - 757 m <sup>2</sup>

• Terrace: 8 - 350 m <sup>2</sup>

similar, sophisticated home automation and two underground parking spaces and a storage room. It also boasts exceptional spa facilities, with a spacious indoor heated swimming pool with waterfall, fully equipped gymnasium, yoga room and a choice of wet and dry saunas.