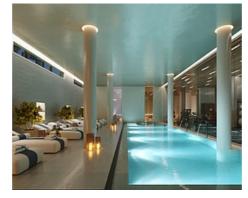

Reference: AP1410

• Bedrooms: 4

• Bathrooms: 4

• **Built Size:** 424 - 757 m <sup>2</sup>

• Terrace: 8 - 350 m <sup>2</sup>

similar, sophisticated home automation and two underground parking spaces and a storage room. It also boasts exceptional spa facilities, with a spacious indoor heated swimming pool with waterfall, fully equipped gymnasium, yoga room and a choice of wet and dry saunas.