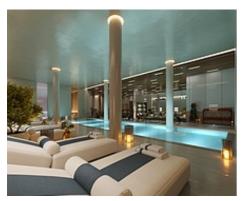

Reference: AP1410

• Bedrooms: 4

• Bathrooms: 4

• **Built Size:** 424 - 757 m <sup>2</sup>

• Terrace: 8 - 350 m <sup>2</sup>

similar, sophisticated home automation and two underground parking spaces and a storage room. It also boasts exceptional spa facilities, with a spacious indoor heated swimming pool with waterfall, fully equipped gymnasium, yoga room and a choice of wet and dry saunas.