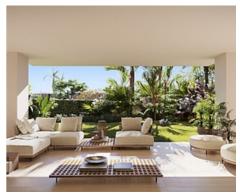

This fabulous ground floor apartment with private garden and large terrace offers a total of 154 m2 interior plus 231 m2 of terraces and 80 m2 of garden, it is distributed in 3 bedrooms and 3 bathrooms, spacious living room with open plan kitchen, ceiling heights up to 270 cm and a laundry room with Siemens washing and drying machine.