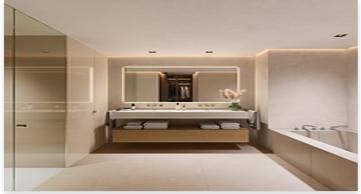

The qualities in this development are exceptional, with top quality materials, large open-plan living spaces, Modulnova kitchens, with Gaggenau appliances, underfloor heating throughout the entire apartment by water through aerothermia, Mitsubishi or

Reference: AP1410

• Bedrooms: 4

• Bathrooms: 4

• **Built Size:** 424 - 757 m <sup>2</sup>

• Terrace: 8 - 350 m <sup>2</sup>

similar, sophisticated home automation and two underground parking spaces and a storage room. It also boasts exceptional spa facilities, with a spacious indoor heated swimming pool with waterfall, fully equipped gymnasium, yoga room and a choice of wet and dry saunas.