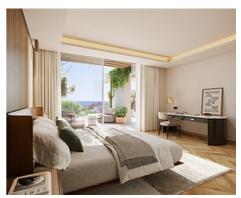

This fabulous ground floor apartment with private garden and large terrace offers a total of 154 m2 interior plus 231 m2 of terraces and 80 m2 of garden, it is distributed in 3 bedrooms and 3 bathrooms, spacious living room with open plan kitchen, ceiling heights up to 270 cm and a laundry room with Siemens washing and drying machine.