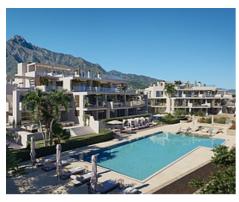

## Ultra-modern apartments and penthouses in Marbella

**Location: Marbella Price: 2,795,000 € - 5,250,000 €** 

This new development represents contemporary luxury living in the sought-after locale of Marbella, with a dedicated focus on prime location, avant-garde architecture, uncompromised security, absolute privacy, optimal health, and committed sustainability.

Nestled within this prestigious enclave are 28 cutting-edge apartments and penthouses, meticulously arranged across four architecturally unique blocks – Water, Stone, Wood, and Sand – to enhance privacy amongst residents.