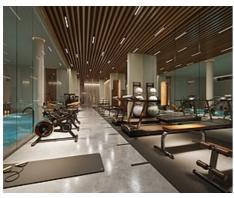

Reference: AP1410

• Bedrooms: 4

• Bathrooms: 4

• **Built Size:** 424 - 757 m <sup>2</sup>

• Terrace: 8 - 350 m <sup>2</sup>

similar, sophisticated home automation and two underground parking spaces and a storage room. It also boasts exceptional spa facilities, with a spacious indoor heated swimming pool with waterfall, fully equipped gymnasium, yoga room and a choice of wet and dry saunas.