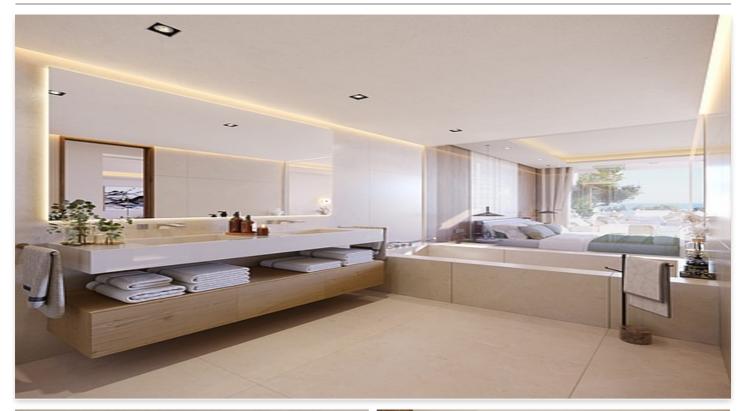

The qualities in this development are exceptional, with top quality materials, large open-plan living spaces, Modulnova kitchens, with Gaggenau appliances, underfloor heating throughout the entire apartment by water through aerothermia, Mitsubishi or

Reference: AP1410

• Bedrooms: 4

• Bathrooms: 4

• **Built Size:** 424 - 757 m <sup>2</sup>

• Terrace: 8 - 350 m <sup>2</sup>

similar, sophisticated home automation and two underground parking spaces and a storage room. It also boasts exceptional spa facilities, with a spacious indoor heated swimming pool with waterfall, fully equipped gymnasium, yoga room and a choice of wet and dry saunas.