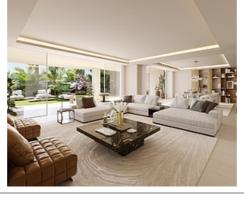

This fabulous ground floor apartment with private garden and large terrace offers a total of 154 m2 interior plus 231 m2 of terraces and 80 m2 of garden, it is distributed in 3 bedrooms and 3 bathrooms, spacious living room with open plan kitchen, ceiling heights up to 270 cm and a laundry room with Siemens washing and drying machine.

The qualities in this development are exceptional, with top quality materials, large open-plan living spaces, Modulnova kitchens, with Gaggenau appliances, underfloor heating throughout the entire apartment by water through aerothermia, Mitsubishi or