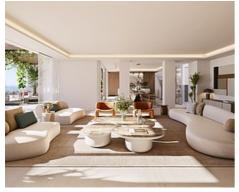

This fabulous ground floor apartment with private garden and large terrace offers a total of 154 m2 interior plus 231 m2 of terraces and 80 m2 of garden, it is distributed in 3 bedrooms and 3 bathrooms, spacious living room with open plan kitchen, ceiling heights up to 270 cm and a laundry room with Siemens washing and drying machine.