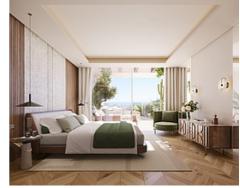

This fabulous ground floor apartment with private garden and large terrace offers a total of 154 m2 interior plus 231 m2 of terraces and 80 m2 of garden, it is distributed in 3 bedrooms and 3 bathrooms, spacious living room with open plan kitchen, ceiling heights up to 270 cm and a laundry room with Siemens washing and drying machine.

The qualities in this development are exceptional, with top quality materials, large open-plan living spaces, Modulnova kitchens, with Gaggenau appliances, underfloor heating throughout the entire apartment by water through aerothermia, Mitsubishi or