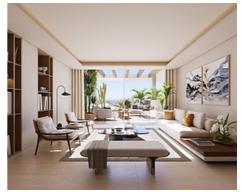

This fabulous ground floor apartment with private garden and large terrace offers a total of 154 m2 interior plus 231 m2 of terraces and 80 m2 of garden, it is distributed in 3 bedrooms and 3 bathrooms, spacious living room with open plan kitchen, ceiling heights up to 270 cm and a laundry room with Siemens washing and drying machine.