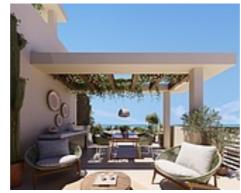

This fabulous ground floor apartment with private garden and large terrace offers a total of 154 m2 interior plus 231 m2 of terraces and 80 m2 of garden, it is distributed in 3 bedrooms and 3 bathrooms, spacious living room with open plan kitchen, ceiling heights up to 270 cm and a laundry room with Siemens washing and drying machine.