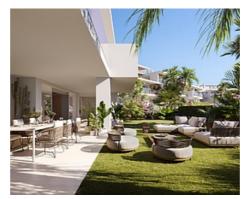

This fabulous ground floor apartment with private garden and large terrace offers a total of 154 m2 interior plus 231 m2 of terraces and 80 m2 of garden, it is distributed in 3 bedrooms and 3 bathrooms, spacious living room with open plan kitchen, ceiling heights up to 270 cm and a laundry room with Siemens washing and drying machine.